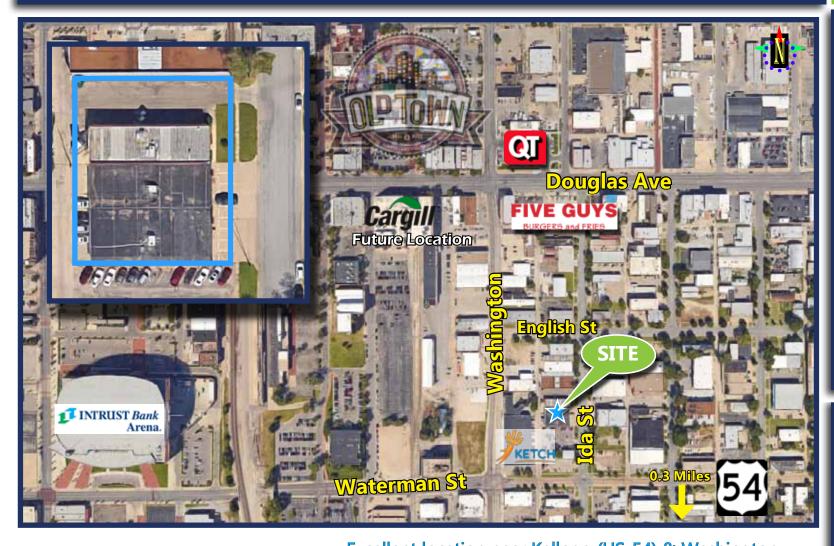

(316) 618-1100 cjhebert@insitere.com

InSite Real Estate Group 608 W. Douglas, Suite 106

Wichita, KS 67203

Excellent location near Kellogg (US-54) & Washington. Flexibility for owner-occupants or investors.

Excellent location near Kellogg (US-54) & Washington. Flexibility for owner-occupants or investors.

Purchase Price: \$325,000