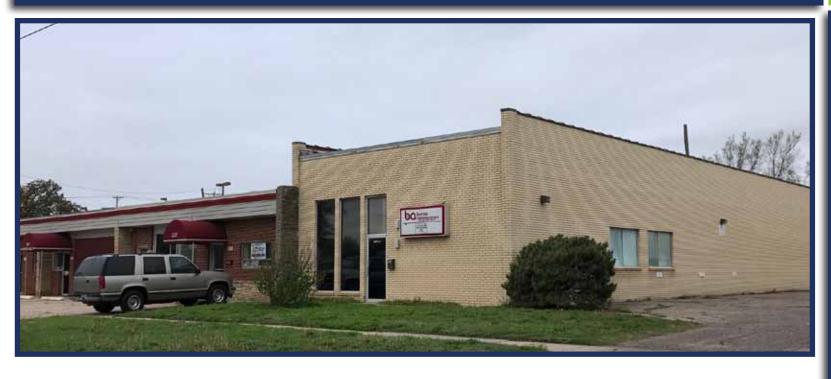

# Multi-Tenant Office/Warehouse 223-233 S. Ida Wichita, KS

## **For Sale**

Property
Information:

**Building Size** 

11,700 SF

Lot Size

22,448 SF

Year Built

1955/1965

### **Amenities**

- ✓ Configured for 3 Tenants
- ✓ Separately Metered Utilities
- ✓ 2 Overhead Doors
- ✓ Door-Side Parking

#### **Current Tenants**

225 S. Ida - 3,000 SF - **LEASED** 

227 S. Ida - 3,700 SF - Vacant

231 S. Ida - 5,000 SF - **LEASED** 

Call For a Rent Roll or Additional Info

For Information Contact:

Carl Hebert, CCIM